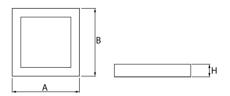

## Mechanical parameters:

| Assembly         | pendant - slings required |
|------------------|---------------------------|
| Material         | aluminium                 |
| Color            | white                     |
| Diffuser         | PLX opalized              |
| Impact resistant | IK06                      |
| Dimensions [mm]  | 625 x 625 x 72            |