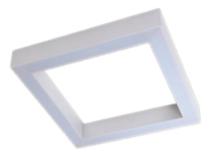

# **ORCHID SQ PRO PZ**

#### Description

Suspension luminary ORCHID SQ PZ is made out of anodized aluminium profile with the latest generation of LEDs with the highest light efficiency of LED sources available on the market, 190 Im/W. The LEDs used in the luminaire guarantee the highest energy efficiency of the lighting system, in addition, the lifetime of LED sources enables 35 years of operation at 8 hours per day! ORCHID SQ PZ luminary is recommended for: office spaces, schools, universities, conference halls or public administration buildings etc.

## Mechanical parameters:

| Assembly         | pendant - slings required |
|------------------|---------------------------|
| Material         | aluminium                 |
| Color            | white                     |
| Diffuser         | PLX opalized              |
| Impact resistant | IK06                      |
| Dimensions [mm]  | 625 x 625 x 72            |