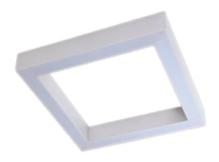

### Description

Suspension luminary ORCHID SQ PZ is made out of anodized aluminium profile with the latest generation of LEDs with the highest light efficiency of LED sources available on the market, 190 Im/W. The LEDs used in the luminaire guarantee the highest energy efficiency of the lighting system, in addition, the lifetime of LED sources enables 35 years of operation at 8 hours per day! ORCHID SQ PZ luminary is recommended for: office spaces, schools, universities, conference halls or public administration buildings etc.

#### Mechanical parameters:

| Dimensions [mm]  | 625 x 625 x 72            |
|------------------|---------------------------|
| Impact resistant | IK06                      |
| Diffuser         | PLXopalized               |
| Color            | white                     |
| Material         | aluminium                 |
| Assembly         | pendant - slings required |
|                  |                           |