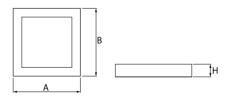

## Mechanical parameters:

| Assembly         | pendant - slings required |
|------------------|---------------------------|
| Material         | aluminium                 |
| Color            | anodized aluminium        |
| Diffuser         | PLXopalized               |
| Impact resistant | IK06                      |
| Dimensions [mm]  | 625 x 625 x 72            |