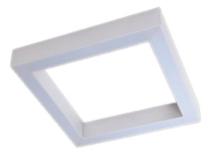

# **ORCHID SQ PRO PZ**

#### Description

Suspension luminary ORCHID SQ PZ is made out of anodized aluminium profile with the latest generation of LEDs with the highest light efficiency of LED sources available on the market, 190 Im/W. The LEDs used in the luminaire guarantee the highest energy efficiency of the lighting system, in addition, the lifetime of LED sources enables 35 years of operation at 8 hours per day! ORCHID SQ PZ luminary is recommended for: office spaces, schools, universities, conference halls or public administration buildings etc.