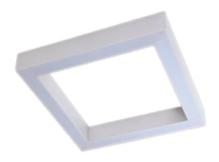

### Description

Suspension luminary ORCHID SQ PZ is made out of anodized aluminium profile with the latest generation of LEDs with the highest light efficiency of LED sources available on the market, 190 Im/W. The LEDs used in the luminaire guarantee the highest energy efficiency of the lighting system, in addition, the lifetime of LED sources enables 35 years of operation at 8 hours per day! ORCHID SQ PZ luminary is recommended for: office spaces, schools, universities, conference halls or public administration buildings etc.

#### Mechanical parameters:

| Assembly         | pendant - slings required |
|------------------|---------------------------|
| Material         | aluminium                 |
| Color            | anodized aluminium        |
| Diffuser         | PLX opalized              |
| Impact resistant | IK06                      |
| Dimensions [mm]  | 625 x 625 x 72            |