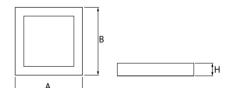

#### Mechanical parameters:

| Assembly         | pendant - slings required |
|------------------|---------------------------|
| Material         | aluminium                 |
| Color            | anodized aluminium        |
| Diffuser         | PLX opalized              |
| Impact resistant | IK06                      |
| Dimensions [mm]  | 625 x 625 x 72            |