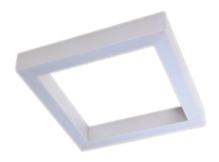

#### Description

Suspension luminary ORCHID SQ PZ is made out of anodized aluminium profile with the latest generation of LEDs with the highest light efficiency of LED sources available on the market, 190 Im/W. The LEDs used in the luminaire guarantee the highest energy efficiency of the lighting system, in addition, the lifetime of LED sources enables 35 years of operation at 8 hours per day! ORCHID SQ PZ luminary is recommended for: office spaces, schools, universities, conference halls or public administration buildings etc.

## Mechanical parameters:

| Assembly         | pendant - slings required |
|------------------|---------------------------|
| Material         | aluminium                 |
| Color            | anodized aluminium        |
| Diffuser         | PLX opalized              |
| Impact resistant | IK06                      |
| Dimensions [mm]  | 625 x 625 x 72            |