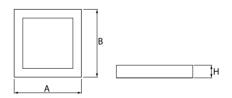

### Mechanical parameters:

| Assembly         | pendant - slings required |
|------------------|---------------------------|
| Material         | aluminium                 |
| Color            | anodized aluminium        |
| Diffuser         | PLXopalized               |
| Impact resistant | IK06                      |
| Dimensions [mm]  | 625 x 625 x 72            |