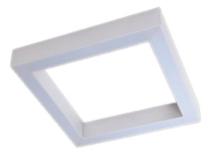

#### Description

Suspension luminary ORCHID SQ PZ is made out of anodized aluminium profile with the latest generation of LEDs with the highest light efficiency of LED sources available on the market, 190 Im/W. The LEDs used in the luminaire guarantee the highest energy efficiency of the lighting system, in addition, the lifetime of LED sources enables 35 years of operation at 8 hours per day! ORCHID SQ PZ luminary is recommended for: office spaces, schools, universities, conference halls or public administration buildings etc.

### Mechanical parameters:

| Assembly         | pendant - slings required |
|------------------|---------------------------|
| Material         | aluminium                 |
| Color            | anodized aluminium        |
| Diffuser         | PLXopalized               |
| Impact resistant | IK06                      |
| Dimensions [mm]  | 625 x 625 x 72            |