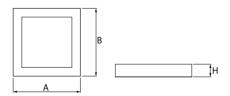

## Mechanical parameters:

| Assembly         | pendant - slings required |
|------------------|---------------------------|
| Material         | aluminium                 |
| Color            | white                     |
| Diffuser         | <b>MPRM</b> microprism    |
| Impact resistant | IK06                      |
| Dimensions [mm]  | 625 x 625 x 72            |