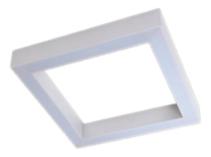

#### Description

Suspension luminary ORCHID SQ PZ is made out of anodized aluminium profile with the latest generation of LEDs with the highest light efficiency of LED sources available on the market, 190 Im/W. The LEDs used in the luminaire guarantee the highest energy efficiency of the lighting system, in addition, the lifetime of LED sources enables 35 years of operation at 8 hours per day! ORCHID SQ PZ luminary is recommended for: office spaces, schools, universities, conference halls or public administration buildings etc.

#### Basic information

Family: Product: Index: Pictograms: ORCHID SQ PRO PZ ORCHID SQ PRO PZ-1,5m MPRM WH 830 39 625 BLS0000005703