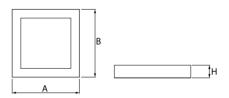

## Mechanical parameters:

| Assembly         | pendant - slings required |
|------------------|---------------------------|
| Material         | aluminium                 |
| Color            | white                     |
| Diffuser         | <b>MPRM</b> microprism    |
| Impact resistant | IK06                      |
| Dimensions [mm]  | 625 x 625 x 72            |