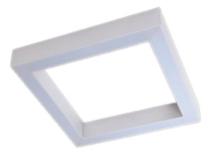

#### Description

Suspension luminary ORCHID SQ PZ is made out of anodized aluminium profile with the latest generation of LEDs with the highest light efficiency of LED sources available on the market, 190 Im/W. The LEDs used in the luminaire guarantee the highest energy efficiency of the lighting system, in addition, the lifetime of LED sources enables 35 years of operation at 8 hours per day! ORCHID SQ PZ luminary is recommended for: office spaces, schools, universities, conference halls or public administration buildings etc.

## Mechanical parameters:

| Assembly         | pendant - slings required |
|------------------|---------------------------|
| Material         | aluminium                 |
| Color            | white                     |
| Diffuser         | <b>MPRM</b> microprism    |
| Impact resistant | IK06                      |
| Dimensions [mm]  | 625 x 625 x 72            |