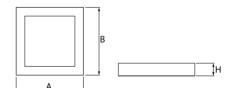

#### Mechanical parameters:

| Assembly         | pendant - slings required |
|------------------|---------------------------|
| Material         | aluminium                 |
| Color            | anodized aluminium        |
| Diffuser         | MPRM microprism           |
| Impact resistant | IK06                      |
| Dimensions [mm]  | 625 x 625 x 72            |