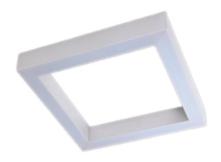

### Description

Suspension luminary ORCHID SQ PZ is made out of anodized aluminium profile with the latest generation of LEDs with the highest light efficiency of LED sources available on the market, 190 Im/W. The LEDs used in the luminaire guarantee the highest energy efficiency of the lighting system, in addition, the lifetime of LED sources enables 35 years of operation at 8 hours per day! ORCHID SQ PZ luminary is recommended for: office spaces, schools, universities, conference halls or public administration buildings etc.

#### Mechanical parameters:

| Assembly         | pendant - slings required |
|------------------|---------------------------|
| Material         | aluminium                 |
| Color            | anodized aluminium        |
| Diffuser         | MPRM microprism           |
| Impact resistant | IK06                      |
| Dimensions [mm]  | 625 x 625 x 72            |