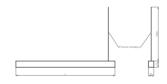

### Description

Surface-mounted luminary ORCHID is made out of anodized aluminium profile. ORCHID luminary is recommended for: office spaces, schools, universities or public administration buildings etc.

## Mechanical parameters:

| Dimensions [mm]  | 2250 x 60 x 72            |
|------------------|---------------------------|
| Impact resistant | IK06                      |
| Diffuser         | MPRM microprism           |
| Color            | white                     |
| Material         | aluminum                  |
| Assembly         | pendant - slings required |
|                  |                           |