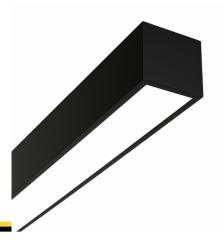

### Description

Surface-mounted luminary ORCHID is made out of anodized aluminium profile. ORCHID luminary is recommended for: office spaces, schools, universities or public administration buildings etc.

## Mechanical parameters:

| Dimensions [mm]  | 2250 x 60 x 72            |
|------------------|---------------------------|
| Impact resistant | IK06                      |
| Diffuser         | MPRM microprism           |
| Color            | white                     |
| Material         | aluminum                  |
| Assembly         | pendant - slings required |
|                  |                           |