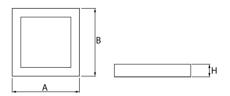

## Mechanical parameters:

| Assembly         | pendant - slings required |
|------------------|---------------------------|
| Material         | aluminium                 |
| Color            | black                     |
| Diffuser         | PLX opalized              |
| Impact resistant | IK06                      |
| Dimensions [mm]  | 1185 x 1185 x 72          |