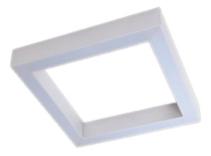

#### Description

Suspension luminary ORCHID SQ PZ is made out of anodized aluminium profile with the latest generation of LEDs with the highest light efficiency of LED sources available on the market, 190 Im/W. The LEDs used in the luminaire guarantee the highest energy efficiency of the lighting system, in addition, the lifetime of LED sources enables 35 years of operation at 8 hours per day! ORCHID SQ PZ luminary is recommended for: office spaces, schools, universities, conference halls or public administration buildings etc.

## Mechanical parameters:

| Assembly         | pendant - slings required |
|------------------|---------------------------|
| Material         | aluminium                 |
| Color            | black                     |
| Diffuser         | PLX opalized              |
| Impact resistant | IK06                      |
| Dimensions [mm]  | 1185 x 1185 x 72          |