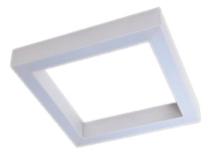

#### Description

Suspension luminary ORCHID SQ PZ is made out of anodized aluminium profile with the latest generation of LEDs with the highest light efficiency of LED sources available on the market, 190 Im/W. The LEDs used in the luminaire guarantee the highest energy efficiency of the lighting system, in addition, the lifetime of LED sources enables 35 years of operation at 8 hours per day! ORCHID SQ PZ luminary is recommended for: office spaces, schools, universities, conference halls or public administration buildings etc.

## Mechanical parameters:

| Assembly         | pendant - slings required |
|------------------|---------------------------|
| Material         | aluminium                 |
| Color            | black                     |
| Diffuser         | PLX opalized              |
| Impact resistant | IK06                      |
| Dimensions [mm]  | 905 x 905 x 72            |