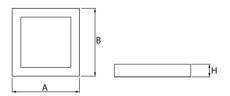

## Mechanical parameters:

| Assembly         | pendant - slings required |
|------------------|---------------------------|
| Material         | aluminium                 |
| Color            | black                     |
| Diffuser         | PLX opalized              |
| Impact resistant | IK06                      |
| Dimensions [mm]  | 905 x 905 x 72            |