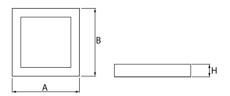

## Mechanical parameters:

| Assembly         | pendant - slings required |
|------------------|---------------------------|
| Material         | aluminium                 |
| Color            | black                     |
| Diffuser         | PLXopalized               |
| Impact resistant | IK06                      |
| Dimensions [mm]  | 625 x 625 x 72            |