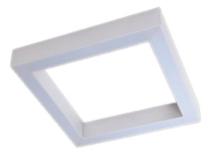

#### Description

Suspension luminary ORCHID SQ PZ is made out of anodized aluminium profile with the latest generation of LEDs with the highest light efficiency of LED sources available on the market, 190 Im/W. The LEDs used in the luminaire guarantee the highest energy efficiency of the lighting system, in addition, the lifetime of LED sources enables 35 years of operation at 8 hours per day! ORCHID SQ PZ luminary is recommended for: office spaces, schools, universities, conference halls or public administration buildings etc.

## Mechanical parameters:

| Assembly         | pendant - slings required |
|------------------|---------------------------|
| Material         | aluminium                 |
| Color            | black                     |
| Diffuser         | PLXopalized               |
| Impact resistant | IK06                      |
| Dimensions [mm]  | 625 x 625 x 72            |