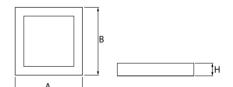

#### Mechanical parameters:

| Assembly         | pendant - slings required |
|------------------|---------------------------|
| Material         | aluminium                 |
| Color            | anodized aluminium        |
| Diffuser         | PLX o palize d            |
| Impact resistant | IK06                      |
| Dimensions [mm]  | 905 x 905 x 72            |