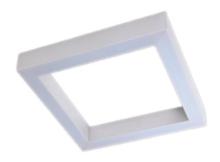

### Description

Suspension luminary ORCHID SQ PZ is made out of anodized aluminium profile with the latest generation of LEDs with the highest light efficiency of LED sources available on the market, 190 Im/W. The LEDs used in the luminaire guarantee the highest energy efficiency of the lighting system, in addition, the lifetime of LED sources enables 35 years of operation at 8 hours per day! ORCHID SQ PZ luminary is recommended for: office spaces, schools, universities, conference halls or public administration buildings etc.

#### Mechanical parameters:

| Assembly         | pendant - slings required |
|------------------|---------------------------|
| Material         | aluminium                 |
| Color            | anodized aluminium        |
| Diffuser         | PLX o palize d            |
| Impact resistant | IK06                      |
| Dimensions [mm]  | 905 x 905 x 72            |