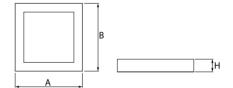

#### Mechanical parameters:

| Assembly         | pendant - slings required |
|------------------|---------------------------|
| Material         | aluminium                 |
| Color            | anodized aluminium        |
| Diffuser         | MPRM microprism           |
| Impact resistant | IK06                      |
| Dimensions [mm]  | 625 x 625 x 72            |