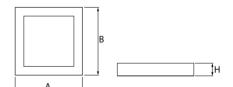

#### Mechanical parameters:

| Assembly         | pendant - slings required |
|------------------|---------------------------|
| Material         | aluminium                 |
| Color            | anodized aluminium        |
| Diffuser         | MPRM microprism           |
| Impact resistant | IK06                      |
| Dimensions [mm]  | 625 x 625 x 72            |