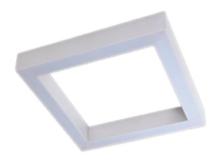

### Description

Suspension luminary ORCHID SQ PZ is made out of anodized aluminium profile with the latest generation of LEDs with the highest light efficiency of LED sources available on the market, 190 Im/W. The LEDs used in the luminaire guarantee the highest energy efficiency of the lighting system, in addition, the lifetime of LED sources enables 35 years of operation at 8 hours per day! ORCHID SQ PZ luminary is recommended for: office spaces, schools, universities, conference halls or public administration buildings etc.

#### Mechanical parameters:

| Assembly         | pendant - slings required |
|------------------|---------------------------|
| Material         | aluminium                 |
| Color            | anodized aluminium        |
| Diffuser         | MPRM microprism           |
| Impact resistant | IK06                      |
| Dimensions [mm]  | 625 x 625 x 72            |