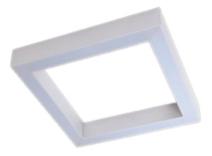

#### Description

Suspension luminary ORCHID SQ PZ is made out of anodized aluminium profile with the latest generation of LEDs with the highest light efficiency of LED sources available on the market, 190 Im/W. The LEDs used in the luminaire guarantee the highest energy efficiency of the lighting system, in addition, the lifetime of LED sources enables 35 years of operation at 8 hours per day! ORCHID SQ PZ luminary is recommended for: office spaces, schools, universities, conference halls or public administration buildings etc.

# Mechanical parameters:

| Assembly         | pendant - slings required |
|------------------|---------------------------|
| Material         | aluminium                 |
| Color            | anodized aluminium        |
| Diffuser         | <b>MPRM</b> microprism    |
| Impact resistant | IK06                      |
| Dimensions [mm]  | 625 x 625 x 72            |