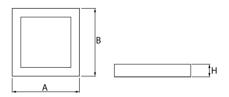

# Mechanical parameters:

| Assembly         | pendant - slings required |
|------------------|---------------------------|
| Material         | aluminium                 |
| Color            | anodized aluminium        |
| Diffuser         | <b>MPRM</b> microprism    |
| Impact resistant | IK06                      |
| Dimensions [mm]  | 625 x 625 x 72            |