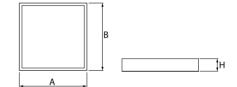

### Description

Recessed luminary DAISY is a modernistic LED panel intended for mounting in the dropped ceiling (with the help of additional accessories directly on ceilings) or as suspended. DAISY luminary is made out of aluminium which is lacquered white. DAISY has highly-efficient LED light sources and its diffuser is available in variants: PLX or MPRM. The recommended usage of DAISY is among others: public buildings, schools, universities or public administration facilities.

### Mechanical parameters:

| Impact resistant | IK04                              |
|------------------|-----------------------------------|
| Diffuser         | PLX opalized                      |
| Color            | white                             |
| Material         | aluminium                         |
| Assembly         | recessed into the modular ceiling |
|                  |                                   |