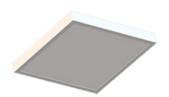

### Description

Recessed luminary DAISY is a modernistic LED panel intended for mounting in the dropped ceiling (with the help of additional accessories directly on ceilings) or as suspended. DAISY luminary is made out of aluminium which is lacquered white. DAISY has highly-efficient LED light sources and its diffuser is available in variants: PLX or MPRM. The recommended usage of DAISY is among others: public buildings, schools, universities or public administration facilities.

### Mechanical parameters:

| Dimensions [mm]  | 595 x 595 x 29                    |
|------------------|-----------------------------------|
| Impact resistant | IK04                              |
| Diffuser         | PLX opalized                      |
| Color            | white                             |
| Material         | aluminium                         |
| Assembly         | recessed into the modular ceiling |
|                  |                                   |