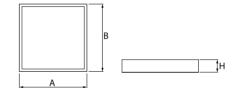

### Mechanical parameters:

| Dimensions [mm]  | 595 x 595 x 29                    |
|------------------|-----------------------------------|
| Impact resistant | IK04                              |
| Diffuser         | PLX opalized                      |
| Color            | white                             |
| Material         | aluminium                         |
| Assembly         | recessed into the modular ceiling |
|                  |                                   |