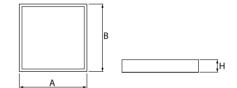

### Mechanical parameters:

| Assembly         | recessed into the modular ceiling |
|------------------|-----------------------------------|
| Material         | aluminium                         |
| Color            | white                             |
| Diffuser         | PLXopalized                       |
| Impact resistant | IK04                              |
| Dimensions [mm]  | 595 x 595 x 29                    |