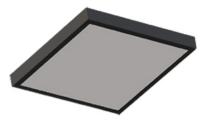

| Index | BLS000004806                                |
|-------|---------------------------------------------|
| Name  | Ramka nastropowa Daisy/DaisyR GR 605x605x65 |

Index BLS000004807

Name Ramka nastropowa Daisy/DaisyR ANT 605x605x65