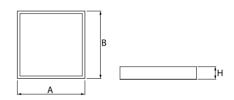

# Mechanical parameters:

| Assembly         | recessed into the modular ceiling |
|------------------|-----------------------------------|
| Material         | aluminium                         |
| Color            | white                             |
| Diffuser         | PLXopalized                       |
| Impact resistant | IK04                              |
| Dimensions [mm]  | 595 x 595 x 29                    |