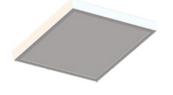

#### Description

Recessed luminary DAISY is a modernistic LED panel intended for mounting in the dropped ceiling (with the help of additional accessories directly on ceilings) or as suspended. DAISY luminary is made out of aluminium which is lacquered white. DAISY has highly-efficient LED light sources and its diffuser is available in variants: PLX or MPRM. The recommended usage of DAISY is among others: public buildings, schools, universities or public administration facilities.

# Mechanical parameters:

| Assembly         | recessed into the modular ceiling |
|------------------|-----------------------------------|
| Material         | aluminium                         |
| Color            | white                             |
| Diffuser         | PLXopalized                       |
| Impact resistant | IK04                              |
| Dimensions [mm]  | 595 x 595 x 29                    |

## Accessories

| Index | BLS000004804                                | Index | BLS0000004805                               |
|-------|---------------------------------------------|-------|---------------------------------------------|
| Name  | Ramka nastropowa Daisy/DaisyR WH 605x605x65 | Name  | Ramka nastropowa Daisy/DaisyR BL 605x605x65 |
|       |                                             |       |                                             |