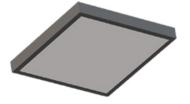

| Index | BLS000004806                                |
|-------|---------------------------------------------|
| Name  | Ramka nastropowa Daisy/DaisyR GR 605x605x65 |

Index BLS000004807

Name Ramka nastropowa Daisy/DaisyR ANT 605x605x65