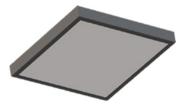

| Index | BLS000004806                                |
|-------|---------------------------------------------|
| Name  | Ramka nastropowa Daisy/DaisyR GR 605x605x65 |

Index BLS000004807

Name Ramka nastropowa Daisy/DaisyR ANT 605x605x65