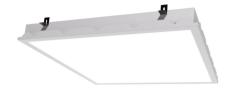

# Description

CLEAN luminary ROSE is intended for module dropped ceilings and is made out of white-lacquered steel plate. Application: operating theatre, doctors' surgery, laboratory.

#### Mechanical parameters:

| Assembly         | recessed into clip-in ceiling |
|------------------|-------------------------------|
| Material         | steelsheet                    |
| Color            | white                         |
| Diffuser         | SHM tempered milky glass      |
| Impact resistant | IK08                          |
| Dimensions [mm]  | 595 x 595 x 80                |