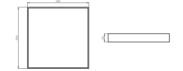

#### Mechanical parameters:

| Assembly         | recessed into clip-in ceiling |
|------------------|-------------------------------|
| Material         | steelsheet                    |
| Color            | white                         |
| Diffuser         | SHM tempered milky glass      |
| Impact resistant | IK08                          |
| Dimensions [mm]  | 595 x 595 x 80                |