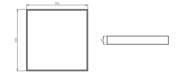

## Mechanical parameters:

| Assembly         | recessed into clip-in ceiling |
|------------------|-------------------------------|
| Material         | steelsheet                    |
| Color            | white                         |
| Diffuser         | MPRM SH microprism tempered   |
|                  | glass                         |
| Impact resistant | IK08                          |
| Dimensions [mm]  | 595 x 595 x 80                |