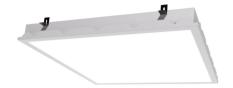

## Description

CLEAN luminary ROSE is intended for module dropped ceilings and is made out of white-lacquered steel plate. Application: operating theatre, doctors' surgery, laboratory.

## Mechanical parameters:

| Assembly         | recessed into clip-in ceiling |
|------------------|-------------------------------|
| Material         | steelsheet                    |
| Color            | white                         |
| Diffuser         | MPRM SH microprism tempered   |
|                  | glass                         |
| Impact resistant | IK08                          |
| Dimensions [mm]  | 595 x 595 x 80                |