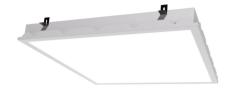

#### Description

CLEAN luminary ROSE is intended for module dropped ceilings and is made out of white-lacquered steel plate. Application: operating theatre, doctors' surgery, laboratory.

#### Mechanical parameters:

| steelsheet          | Material         |
|---------------------|------------------|
| white               | Color            |
| MPRM microprism     | Diffuser         |
| int IK04            | Impact resistant |
| [mm] 595 x 595 x 80 | Dimensions [mm]  |