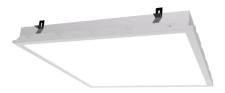

# Description

CLEAN luminary ROSE is intended for module dropped ceilings and is made out of whitelacquered steel plate. Application: operating theatre, doctors' surgery, laboratory.

# Mechanical parameters:

| Assembly         | recessed into clip-in ceiling |
|------------------|-------------------------------|
| Material         | steelsheet                    |
| Color            | white                         |
| Diffuser         | SHM tempered milky glass      |
| Impact resistant | IK08                          |
| Dimensions [mm]  | 595 x 595 x 80                |