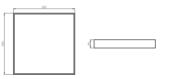

# Mechanical parameters:

| Assembly         | recessed into clip-in ceiling |
|------------------|-------------------------------|
| Material         | steelsheet                    |
| Color            | white                         |
| Diffuser         | SHM tempered milky glass      |
| Impact resistant | IK08                          |
| Dimensions [mm]  | 595 x 595 x 80                |