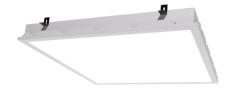

### Description

CLEAN luminary ROSE is intended for module dropped ceilings and is made out of white-lacquered steel plate. Application: operating theatre, doctors' surgery, laboratory.

### Mechanical parameters:

| Assembly         | recessed into clip-in ceiling |
|------------------|-------------------------------|
| Material         | steelsheet                    |
| Color            | white                         |
| Diffuser         | PLXopalized                   |
| Impact resistant | IK04                          |
| Dimensions [mm]  | 595 x 595 x 80                |