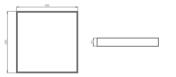

## Mechanical parameters:

| recessed into clip-in ceiling |
|-------------------------------|
| steelsheet                    |
| white                         |
| MPRM SH microprism tempered   |
| glass                         |
| IK08                          |
| 595 x 595 x 80                |
|                               |