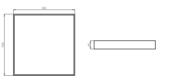

# Mechanical parameters:

| recessed into clip-in ceiling |
|-------------------------------|
| steelsheet                    |
| white                         |
| SHM tempered milky glass      |
| IK08                          |
| 595 x 595 x 80                |
|                               |