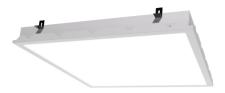

# **ROSE P CLIP-IN**

# Description

CLEAN luminary ROSE is intended for module dropped ceilings and is made out of whitelacquered steel plate. Application: operating theatre, doctors' surgery, laboratory.

# Mechanical parameters:

| Assembly         | recessed into clip-in ceiling |
|------------------|-------------------------------|
| Material         | steelsheet                    |
| Color            | white                         |
| Diffuser         | <b>MPRM</b> microprism        |
| Impact resistant | IK04                          |
| Dimensions [mm]  | 595 x 595 x 80                |