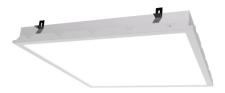

#### Description

CLEAN luminary ROSE is intended for module dropped ceilings and is made out of whitelacquered steel plate. Application: operating theatre, doctors' surgery, laboratory.

## Mechanical parameters:

| Assembly         | recessed into clip-in ceiling |
|------------------|-------------------------------|
| Material         | steelsheet                    |
| Color            | white                         |
| Diffuser         | <b>MPRM</b> microprism        |
| Impact resistant | IK04                          |
| Dimensions [mm]  | 595 x 595 x 80                |