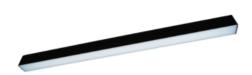

# Description

ORCHID PRO luminaire is based on an anodised aluminium profile. The luminaire is equipped with the latest generation of LEDs with the highest, available on the market, luminous efficiency of LED sources > 190 lm/W (for 4000K). The LEDs used in the luminaire guarantee the highest energy efficiency of the lighting system, additionally the lifetime of LED sources enables 35 years of work at 8 hours per day! Leds with a color rendering index of CRI>80 allow for the use of luminaires in manufacturing, industrial and warehouse halls, parking lots.

## Mechanical parameters:

| Assembly         | ceiling mounted |
|------------------|-----------------|
| Material         | aluminium       |
| Color            | white           |
| Diffuser         | PLXopalized     |
| Impact resistant | IK06            |
| Weight [kg]      | 1.95            |
| Dimensions [mm]  | 1135 x 60 x 72  |