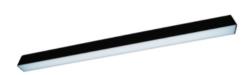

# Description

ORCHID PRO luminaire is based on an anodised aluminium profile. The luminaire is equipped with the latest generation of LEDs with the highest, available on the market, luminous efficiency of LED sources > 190 lm/W (for 4000K). The LEDs used in the luminaire guarantee the highest energy efficiency of the lighting system, additionally the lifetime of LED sources enables 35 years of work at 8 hours per day! Leds with a color rendering index of CRI>80 allow for the use of luminaires in manufacturing, industrial and warehouse halls, parking lots.

## Mechanical parameters:

| Assembly         | ceiling mounted |
|------------------|-----------------|
| Material         | aluminium       |
| Color            | white           |
| Diffuser         | PLXopalized     |
| Impact resistant | IK06            |
| Weight [kg]      | 1.95            |
| Dimensions [mm]  | 1135 x 60 x 72  |