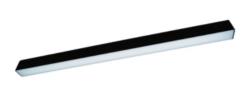

### Description

ORCHID PRO luminaire is based on an anodised aluminium profile. The luminaire is equipped with the latest generation of LEDs with the highest, available on the market, luminous efficiency of LED sources > 190 Im/W (for 4000K). The LEDs used in the luminaire guarantee the highest energy efficiency of the lighting system, additionally the lifetime of LED sources enables 35 years of work at 8 hours per day! Leds with a color rendering index of CRI>80 allow for the use of luminaires in manufacturing, industrial and warehouse halls, parking lots.

### Mechanical parameters:

| Assembly         | ceiling mounted    |
|------------------|--------------------|
| Material         | aluminium          |
| Color            | anodized aluminium |
| Diffuser         | PLX opalized       |
| Impact resistant | IK06               |
| Weight [kg]      | 1.95               |
| Dimensions [mm]  | 1135 x 60 x 72     |
|                  |                    |