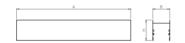

### Mechanical parameters:

| Assembly         | ceiling mounted    |
|------------------|--------------------|
| Material         | aluminium          |
| Color            | anodized aluminium |
| Diffuser         | PLX opalized       |
| Impact resistant | IK06               |
| Weight [kg]      | 1.95               |
| Dimensions [mm]  | 1135 x 60 x 72     |
|                  |                    |