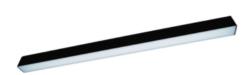

## Description

ORCHID PRO luminaire is based on an anodised aluminium profile. The luminaire is equipped with the latest generation of LEDs with the highest, available on the market, luminous efficiency of LED sources > 190 lm/W (for 4000K). The LEDs used in the luminaire guarantee the highest energy efficiency of the lighting system, additionally the lifetime of LED sources enables 35 years of work at 8 hours per day! Leds with a color rendering index of CRI>80 allow for the use of luminaires in manufacturing, industrial and warehouse halls, parking lots.

### Mechanical parameters:

| Assembly         | ceiling mounted |
|------------------|-----------------|
| Material         | aluminium       |
| Color            | black           |
| Diffuser         | PLXopalized     |
| Impact resistant | IK06            |
| Weight [kg]      | 1.95            |
| Dimensions [mm]  | 1135 x 60 x 72  |