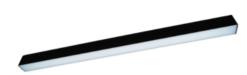

## Description

ORCHID PRO luminaire is based on an anodised aluminium profile. The luminaire is equipped with the latest generation of LEDs with the highest, available on the market, luminous efficiency of LED sources > 190 lm/W (for 4000K). The LEDs used in the luminaire guarantee the highest energy efficiency of the lighting system, additionally the lifetime of LED sources enables 35 years of work at 8 hours per day! Leds with a color rendering index of CRI>80 allow for the use of luminaires in manufacturing, industrial and warehouse halls, parking lots.

#### Mechanical parameters:

| Assembly         | ceiling mounted    |
|------------------|--------------------|
| Material         | aluminium          |
| Color            | anodized aluminium |
| Diffuser         | PLX opalized       |
| Impact resistant | IK06               |
| Weight [kg]      | 1.95               |
| Dimensions [mm]  | 1135 x 60 x 72     |
|                  |                    |