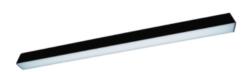

# Description

ORCHID PRO luminaire is based on an anodised aluminium profile. The luminaire is equipped with the latest generation of LEDs with the highest, available on the market, luminous efficiency of LED sources > 190 lm/W (for 4000K). The LEDs used in the luminaire guarantee the highest energy efficiency of the lighting system, additionally the lifetime of LED sources enables 35 years of work at 8 hours per day! Leds with a color rendering index of CRI>80 allow for the use of luminaires in manufacturing, industrial and warehouse halls, parking lots.

## Mechanical parameters:

| Assembly         | ceiling mounted |
|------------------|-----------------|
| Material         | aluminium       |
| Color            | black           |
| Diffuser         | MPRM microprism |
| Impact resistant | IK06            |
| Weight [kg]      | 3.65            |
| Dimensions [mm]  | 2255 x 60 x 72  |