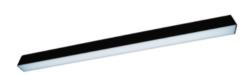

## Description

ORCHID PRO luminaire is based on an anodised aluminium profile. The luminaire is equipped with the latest generation of LEDs with the highest, available on the market, luminous efficiency of LED sources > 190 lm/W (for 4000K). The LEDs used in the luminaire guarantee the highest energy efficiency of the lighting system, additionally the lifetime of LED sources enables 35 years of work at 8 hours per day! Leds with a color rendering index of CRI>80 allow for the use of luminaires in manufacturing, industrial and warehouse halls, parking lots.

### Mechanical parameters:

| Assembly         | ceiling mounted |
|------------------|-----------------|
| Material         | aluminium       |
| Color            | black           |
| Diffuser         | MPRM microprism |
| Impact resistant | IK06            |
| Weight [kg]      | 3.65            |
| Dimensions [mm]  | 2255 x 60 x 72  |