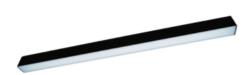

# Description

ORCHID PRO luminaire is based on an anodised aluminium profile. The luminaire is equipped with the latest generation of LEDs with the highest, available on the market, luminous efficiency of LED sources > 190 lm/W (for 4000K). The LEDs used in the luminaire guarantee the highest energy efficiency of the lighting system, additionally the lifetime of LED sources enables 35 years of work at 8 hours per day! Leds with a color rendering index of CRI>80 allow for the use of luminaires in manufacturing, industrial and warehouse halls, parking lots.

## Mechanical parameters:

| Assembly         | ceiling mounted    |
|------------------|--------------------|
| Material         | aluminium          |
| Color            | anodized aluminium |
| Diffuser         | MPRM microprism    |
| Impact resistant | IK06               |
| Weight [kg]      | 3.65               |
| Dimensions [mm]  | 2255 x 60 x 72     |