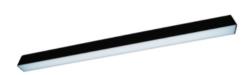

# Description

ORCHID PRO luminaire is based on an anodised aluminium profile. The luminaire is equipped with the latest generation of LEDs with the highest, available on the market, luminous efficiency of LED sources > 190 lm/W (for 4000K). The LEDs used in the luminaire guarantee the highest energy efficiency of the lighting system, additionally the lifetime of LED sources enables 35 years of work at 8 hours per day! Leds with a color rendering index of CRI>80 allow for the use of luminaires in manufacturing, industrial and warehouse halls, parking lots.

## Mechanical parameters:

| Assembly         | ceiling mounted    |
|------------------|--------------------|
| Material         | aluminium          |
| Color            | anodized aluminium |
| Diffuser         | MPRM microprism    |
| Impact resistant | IK06               |
| Weight [kg]      | 3.65               |
| Dimensions [mm]  | 2255 x 60 x 72     |