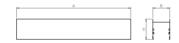

#### Mechanical parameters:

| Assembly         | ceiling mounted |
|------------------|-----------------|
| Material         | aluminium       |
| Color            | black           |
| Diffuser         | MPRM microprism |
| Impact resistant | IK06            |
| Weight [kg]      | 3.65            |
| Dimensions [mm]  | 2255 x 60 x 72  |