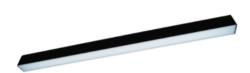

## Description

ORCHID PRO luminaire is based on an anodised aluminium profile. The luminaire is equipped with the latest generation of LEDs with the highest, available on the market, luminous efficiency of LED sources > 190 lm/W (for 4000K). The LEDs used in the luminaire guarantee the highest energy efficiency of the lighting system, additionally the lifetime of LED sources enables 35 years of work at 8 hours per day! Leds with a color rendering index of CRI>80 allow for the use of luminaires in manufacturing, industrial and warehouse halls, parking lots.

#### Mechanical parameters:

| Assembly         | ceiling mounted |
|------------------|-----------------|
| Material         | aluminium       |
| Color            | black           |
| Diffuser         | MPRM microprism |
| Impact resistant | IK06            |
| Weight [kg]      | 3.65            |
| Dimensions [mm]  | 2255 x 60 x 72  |