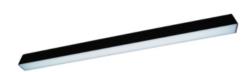

### Description

ORCHID PRO luminaire is based on an anodised aluminium profile. The luminaire is equipped with the latest generation of LEDs with the highest, available on the market, luminous efficiency of LED sources > 190 lm/W (for 4000K). The LEDs used in the luminaire guarantee the highest energy efficiency of the lighting system, additionally the lifetime of LED sources enables 35 years of work at 8 hours per day! Leds with a color rendering index of CRI>80 allow for the use of luminaires in manufacturing, industrial and warehouse halls, parking lots.

## Mechanical parameters:

| Assembly         | ceiling mounted |
|------------------|-----------------|
| Material         | aluminium       |
| Color            | white           |
| Diffuser         | MPRM microprism |
| Impact resistant | IK06            |
| Weight [kg]      | 1.95            |
| Dimensions [mm]  | 1135 x 60 x 72  |