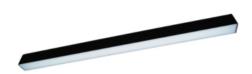

## Description

ORCHID PRO luminaire is based on an anodised aluminium profile. The luminaire is equipped with the latest generation of LEDs with the highest, available on the market, luminous efficiency of LED sources > 190 lm/W (for 4000K). The LEDs used in the luminaire guarantee the highest energy efficiency of the lighting system, additionally the lifetime of LED sources enables 35 years of work at 8 hours per day! Leds with a color rendering index of CRI>80 allow for the use of luminaires in manufacturing, industrial and warehouse halls, parking lots.

#### Mechanical parameters:

| Assembly         | ceiling mounted |
|------------------|-----------------|
| Material         | aluminium       |
| Color            | white           |
| Diffuser         | MPRM microprism |
| Impact resistant | IK06            |
| Weight [kg]      | 1.95            |
| Dimensions [mm]  | 1135 x 60 x 72  |