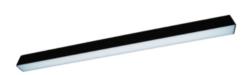

## Description

ORCHID PRO luminaire is based on an anodised aluminium profile. The luminaire is equipped with the latest generation of LEDs with the highest, available on the market, luminous efficiency of LED sources > 190 lm/W (for 4000K). The LEDs used in the luminaire guarantee the highest energy efficiency of the lighting system, additionally the lifetime of LED sources enables 35 years of work at 8 hours per day! Leds with a color rendering index of CRI>80 allow for the use of luminaires in manufacturing, industrial and warehouse halls, parking lots.

### Mechanical parameters:

| Assembly         | ceiling mounted |
|------------------|-----------------|
| Material         | aluminium       |
| Color            | white           |
| Diffuser         | MPRM microprism |
| Impact resistant | IK06            |
| Weight [kg]      | 1.95            |
| Dimensions [mm]  | 1135 x 60 x 72  |