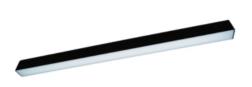

#### Description

ORCHID PRO luminaire is based on an anodised aluminium profile. The luminaire is equipped with the latest generation of LEDs with the highest, available on the market, luminous efficiency of LED sources > 190 lm/W (for 4000K). The LEDs used in the luminaire guarantee the highest energy efficiency of the lighting system, additionally the lifetime of LED sources enables 35 years of work at 8 hours per day! Leds with a color rendering index of CRI>80 allow for the use of luminaires in manufacturing, industrial and warehouse halls, parking lots.

## Mechanical parameters:

| Assembly         | ceiling mounted |
|------------------|-----------------|
| Material         | aluminium       |
| Color            | black           |
| Diffuser         | MPRM microprism |
| Impact resistant | IK06            |
| Weight [kg]      | 1.95            |
| Dimensions [mm]  | 1135 x 60 x 72  |