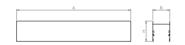

## Mechanical parameters:

| Assembly         | ceiling mounted |
|------------------|-----------------|
| Material         | aluminium       |
| Color            | black           |
| Diffuser         | MPRM microprism |
| Impact resistant | IK06            |
| Weight [kg]      | 1.95            |
| Dimensions [mm]  | 1135 x 60 x 72  |