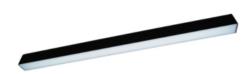

## Description

ORCHID PRO luminaire is based on an anodised aluminium profile. The luminaire is equipped with the latest generation of LEDs with the highest, available on the market, luminous efficiency of LED sources > 190 lm/W (for 4000K). The LEDs used in the luminaire guarantee the highest energy efficiency of the lighting system, additionally the lifetime of LED sources enables 35 years of work at 8 hours per day! Leds with a color rendering index of CRI>80 allow for the use of luminaires in manufacturing, industrial and warehouse halls, parking lots.

### Mechanical parameters:

| Assembly         | ceiling mounted |
|------------------|-----------------|
| Material         | aluminium       |
| Color            | black           |
| Diffuser         | MPRM microprism |
| Impact resistant | IK06            |
| Weight [kg]      | 1.95            |
| Dimensions [mm]  | 1135 x 60 x 72  |