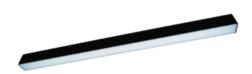

# Description

ORCHID PRO luminaire is based on an anodised aluminium profile. The luminaire is equipped with the latest generation of LEDs with the highest, available on the market, luminous efficiency of LED sources > 190 lm/W (for 4000K). The LEDs used in the luminaire guarantee the highest energy efficiency of the lighting system, additionally the lifetime of LED sources enables 35 years of work at 8 hours per day! Leds with a color rendering index of CRI>80 allow for the use of luminaires in manufacturing, industrial and warehouse halls, parking lots.

## Mechanical parameters:

| Assembly         | ceiling mounted    |
|------------------|--------------------|
| Material         | aluminium          |
| Color            | anodized aluminium |
| Diffuser         | MPRM microprism    |
| Impact resistant | IK06               |
| Weight [kg]      | 1.95               |
| Dimensions [mm]  | 1135 x 60 x 72     |