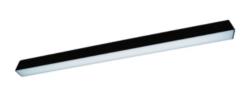

#### Description

ORCHID PRO luminaire is based on an anodised aluminium profile. The luminaire is equipped with the latest generation of LEDs with the highest, available on the market, luminous efficiency of LED sources > 190 lm/W (for 4000K). The LEDs used in the luminaire guarantee the highest energy efficiency of the lighting system, additionally the lifetime of LED sources enables 35 years of work at 8 hours per day! Leds with a color rendering index of CRI>80 allow for the use of luminaires in manufacturing, industrial and warehouse halls, parking lots.

## Mechanical parameters:

| Assembly         | ceiling mounted        |
|------------------|------------------------|
| Material         | aluminium              |
| Color            | black                  |
| Diffuser         | <b>MPRM</b> microprism |
| Impact resistant | IK06                   |
| Weight [kg]      | 1.95                   |
| Dimensions [mm]  | 1135 x 60 x 72         |
|                  |                        |