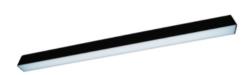

# Description

ORCHID PRO luminaire is based on an anodised aluminium profile. The luminaire is equipped with the latest generation of LEDs with the highest, available on the market, luminous efficiency of LED sources > 190 lm/W (for 4000K). The LEDs used in the luminaire guarantee the highest energy efficiency of the lighting system, additionally the lifetime of LED sources enables 35 years of work at 8 hours per day! Leds with a color rendering index of CRI>80 allow for the use of luminaires in manufacturing, industrial and warehouse halls, parking lots.

## Mechanical parameters:

| Assembly         | ceiling mounted    |
|------------------|--------------------|
| Material         | aluminium          |
| Color            | anodized aluminium |
| Diffuser         | MPRM microprism    |
| Impact resistant | IK06               |
| Weight [kg]      | 1.95               |
| Dimensions [mm]  | 1135 x 60 x 72     |