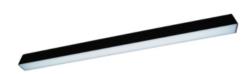

# Description

ORCHID PRO luminaire is based on an anodised aluminium profile. The luminaire is equipped with the latest generation of LEDs with the highest, available on the market, luminous efficiency of LED sources > 190 lm/W (for 4000K). The LEDs used in the luminaire guarantee the highest energy efficiency of the lighting system, additionally the lifetime of LED sources enables 35 years of work at 8 hours per day! Leds with a color rendering index of CRI>80 allow for the use of luminaires in manufacturing, industrial and warehouse halls, parking lots.

## Mechanical parameters:

| Assembly         | ceiling mounted |
|------------------|-----------------|
| Material         | aluminium       |
| Color            | black           |
| Diffuser         | MPRM microprism |
| Impact resistant | IK06            |
| Weight [kg]      | 1.3             |
| Dimensions [mm]  | 575 x 60 x 72   |