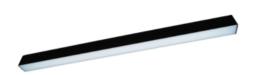

### **ORCHID PRO N**

## Description

ORCHID PRO luminaire is based on an anodised aluminium profile. The luminaire is equipped with the latest generation of LEDs with the highest, available on the market, luminous efficiency of LED sources > 190 lm/W (for 4000K). The LEDs used in the luminaire guarantee the highest energy efficiency of the lighting system, additionally the lifetime of LED sources enables 35 years of work at 8 hours per day! Leds with a color rendering index of CRI>80 allow for the use of luminaires in manufacturing, industrial and warehouse halls, parking lots.

#### Mechanical parameters:

| Assembly         | ceiling mounted |
|------------------|-----------------|
| Material         | aluminium       |
| Color            | black           |
| Diffuser         | MPRM microprism |
| Impact resistant | IK06            |
| Weight [kg]      | 1.3             |
| Dimensions [mm]  | 575 x 60 x 72   |